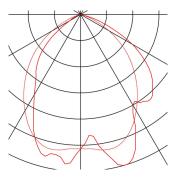

## **TECHNICAL DATA**

| Item no.:                   | 230030                 |  |  |
|-----------------------------|------------------------|--|--|
| Socket                      | E27                    |  |  |
| Number of sockets           | 1                      |  |  |
| Primary nominal voltage     | 220-240V ~50/60Hz mA/V |  |  |
| Width                       | 28.0 cm                |  |  |
| Height                      | 10.0 cm                |  |  |
| Depth                       | 9.0 cm                 |  |  |
| Net weight                  | 1.132 kg               |  |  |
| Gross weight                | 1.255 kg               |  |  |
| IP Code                     | IP 65                  |  |  |
| Safety class                | I                      |  |  |
| Assembly                    | Surface                |  |  |
| Assembly details            | Wall                   |  |  |
| Number of through-wires     | 20                     |  |  |
| Wattage                     | 15.0 W                 |  |  |
| Color                       | black                  |  |  |
| Maximum ambient temperature | 40 °C                  |  |  |
| BIG WHITE Page              | 643                    |  |  |