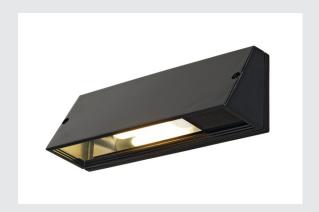

## **PEMA**

outdoor wall light, TC-(D,H,T,Q)SE, IP44, rectangular, black, max. 15W

The single-headed PEMA wall light consists of painted aluminium and glass, which covers the lamp. It is protection class IP44 and suitable for outdoor use. The electrical connection of the luminaire, which comes in various colours, is made directly to the 230V mains supply.