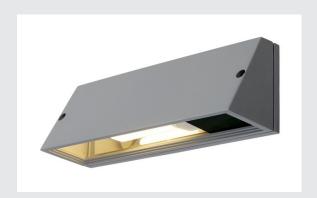

## **PEMA**

outdoor wall light, TC-(D,H,T,Q)SE, IP44, rectangular, silver-grey, max. 15W

The single-headed PEMA wall light consists of painted aluminium and glass, which covers the lamp. It is protection class IP44 and suitable for outdoor use. The electrical connection of the luminaire, which comes in various colours, is made directly to the 230V mains supply.

## **TECHNICAL DATA**

| Item no.:                   | 230034                 |  |  |
|-----------------------------|------------------------|--|--|
| Socket                      | E27                    |  |  |
| Number of sockets           | 1                      |  |  |
| Primary nominal voltage     | 220-240V ~50/60Hz mA/V |  |  |
| Width                       | 28.0 cm                |  |  |
| Height                      | 10.0 cm                |  |  |
| Depth                       | 9.0 cm                 |  |  |
| Net weight                  | 1.133 kg               |  |  |
| Gross weight                | 1.281 kg               |  |  |
| IP Code                     | IP 65                  |  |  |
| Safety class                | I                      |  |  |
| Assembly                    | Surface                |  |  |
| Assembly details            | Wall                   |  |  |
| Number of through-wires     | 20                     |  |  |
| Wattage                     | 15.0 W                 |  |  |
| Color                       | grey                   |  |  |
| Maximum ambient temperature | 40 °C                  |  |  |
| BIG WHITE Page              | 643                    |  |  |