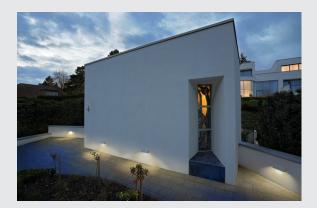

## **PEMA**

outdoor wall light, TC-(D,H,T,Q)SE, IP44, rectangular, silver-grey, max. 15W

The single-headed PEMA wall light consists of painted aluminium and glass, which covers the lamp. It is protection class IP44 and suitable for outdoor use. The electrical connection of the luminaire, which comes in various colours, is made directly to the 230V mains supply.