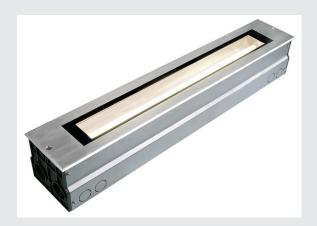

## **DASAR**

outdoor inground fitting, T16 stainless steel 316, IP67, energy saving lamp, 14W

Walkable inground fitting with transparent glass cover and incorporated ballast for fluorescent lamps. With its IP67 protection class, the luminaire is suitable for outdoor use. An installation profile is included in the delivery for simplified installation. In addition, through-wiring is possible

## **TECHNICAL DATA**

| Item no.:               | 230100          |
|-------------------------|-----------------|
|                         |                 |
| Socket                  | G5              |
| Lamp                    | T16             |
| Number of sockets       | 1               |
| Lamps included          | 0               |
| Primary nominal voltage | 230V ~50Hz mA/V |
| Length                  | 70.0 cm         |
| Width                   | 12.0 cm         |
| Depth                   | 9.7 cm          |
| Installation length     | 68.0 cm         |
| Installation width      | 12.5 cm         |
| Installation depth      | 11.0 cm         |
| Net weight              | 5.789 kg        |
| Gross weight            | 6.445 kg        |
| IP Code                 | IP 67           |
| Safety class            | I               |
| Assembly                | Recessed        |
| Assembly details        | Ground          |
| Number of through-wires | 20              |
| Wattage                 | 13.6 W          |
| Beam angle              | 90 °            |
| Color                   | stainless steel |
|                         |                 |