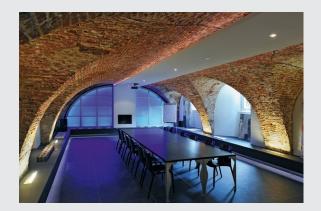

## **DASAR**

outdoor inground fitting, T16 stainless steel 316, IP67, energy saving lamp, 14W

Walkable inground fitting with transparent glass cover and incorporated ballast for fluorescent lamps. With its IP67 protection class, the luminaire is suitable for outdoor use. An installation profile is included in the delivery for simplified installation. In addition, through-wiring is possible