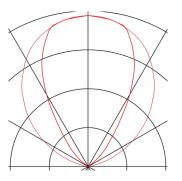

## **TECHNICAL DATA**

| Item no.:               | 230100          |
|-------------------------|-----------------|
|                         |                 |
| Socket                  | G5              |
| Lamp                    | T16             |
| Number of sockets       | 1               |
| Lamps included          | 0               |
| Primary nominal voltage | 230V ~50Hz mA/V |
| Length                  | 70.0 cm         |
| Width                   | 12.0 cm         |
| Depth                   | 9.7 cm          |
| Installation length     | 68.0 cm         |
| Installation width      | 12.5 cm         |
| Installation depth      | 11.0 cm         |
| Net weight              | 5.789 kg        |
| Gross weight            | 6.445 kg        |
| IP Code                 | IP 67           |
| Safety class            | I               |
| Assembly                | Recessed        |
| Assembly details        | Ground          |
| Number of through-wires | 20              |
| Wattage                 | 13.6 W          |
| Beam angle              | 90 °            |
| Color                   | stainless steel |
|                         |                 |