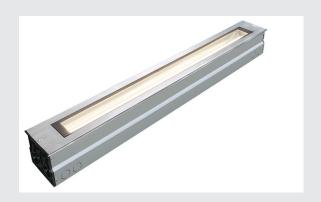

## **DASAR**

outdoor inground fitting, T16 stainless steel 316, IP67, energy saving lamp, 21W

Walkable inground fitting with transparent glass cover and incorporated ballast for fluorescent lamps. With its IP67 protection class, the luminaire is suitable for outdoor use. An installation profile is included in the delivery for simplified installation. In addition, through-wiring is possible.

## **TECHNICAL DATA**

| Item no.:               | 230110          |
|-------------------------|-----------------|
| Socket                  | G5              |
| Lamp                    | T16             |
| Number of sockets       | 1               |
| Lamps included          | 0               |
| Primary nominal voltage | 230V ~50Hz mA/V |
| Length                  | 100.0 cm        |
| Width                   | 12.0 cm         |
| Depth                   | 9.7 cm          |
| Installation length     | 98.0 cm         |
| Installation width      | 12.5 cm         |
| Installation depth      | 11.0 cm         |
| Net weight              | 8.25 kg         |
| Gross weight            | 9.091 kg        |
| IP Code                 | IP 67           |
| Safety class            | I               |
| Assembly                | Recessed        |
| Assembly details        | Ground          |
| Number of through-wires | 15              |
| Wattage                 | 23.3 W          |
| Beam angle              | 90 °            |
| Color                   | stainless steel |