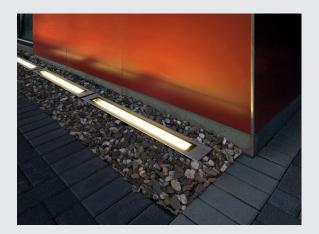

## **DASAR**

outdoor inground fitting, T16 stainless steel 316, IP67, energy saving lamp, 21W

Walkable inground fitting with transparent glass cover and incorporated ballast for fluorescent lamps. With its IP67 protection class, the luminaire is suitable for outdoor use. An installation profile is included in the delivery for simplified installation. In addition, through-wiring is possible.