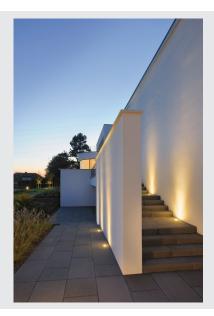

## WETSY LED DISK 300 inground fitting

3000K, round, stainl. steel 316

The walkable inground fitting with a round stainless steel shade and transparent glass cover is fitted with the Philips LED disk 300lm modules. With protection class IP67, the luminaire is available with two shapes of shades and is suitable for outdoor use. The electrical connection is made directly to the 230V mains supply. A mounting pot is included in the delivery for simple assembly.