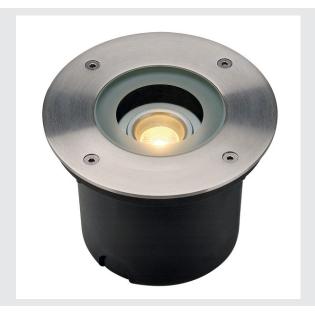

## WETSY LED DISK 300 inground fitting

3000K, round, stainl. steel 316

The walkable inground fitting with a round stainless steel shade and transparent glass cover is fitted with the Philips LED disk 300lm modules. With protection class IP67, the luminaire is available with two shapes of shades and is suitable for outdoor use. The electrical connection is made directly to the 230V mains supply. A mounting pot is included in the delivery for simple assembly.

## **TECHNICAL DATA**

| Item no.:                   | 230170                 |  |
|-----------------------------|------------------------|--|
| Lamps included              | 0                      |  |
| Primary nominal voltage     | 220-240V ~50/60Hz mA/V |  |
| Installation diameter       | 12.6 cm                |  |
| Installation depth          | 10.0 cm                |  |
| Net weight                  | 1.001 kg               |  |
| Gross weight                | 1.199 kg               |  |
| IP Code                     | IP 67                  |  |
| Safety class                | I                      |  |
| Assembly                    | Recessed               |  |
| Assembly details            | Ground                 |  |
| Wattage                     | 6.3 W                  |  |
| Lumen                       | 300 lm                 |  |
| Colour temperature          | 3000 Kelvin            |  |
| Beam angle                  | 38 °                   |  |
| Color                       | stainless steel        |  |
| CRI                         | >80                    |  |
| LXXBXX data                 | 70/50                  |  |
| Service life                | 30000 h                |  |
| Minimum ambient temperature | -20 °C                 |  |
| Maximum ambient temperature | 40 °C                  |  |
| Mechanical loading          | 1 t                    |  |