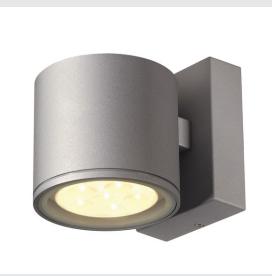

## outdoor wall light, LED, 3000K, IP44, silver-grey, 6W

Fully equipped with warm white power LEDs, the SITRA wall light is made from aluminium and glass, which cover the LEDs. It is suitable for use outdoors thanks to its IP44 protection class. The electrical connection is made directly to the 230V mains supply thanks to the built-in LED driver.