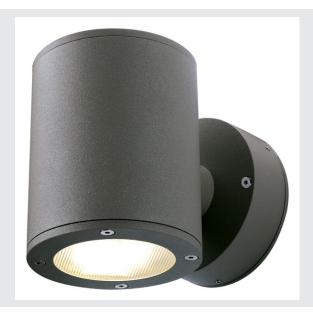

## **SITRA**

outdoor wall light, double-headed, TCR-TSE, IP44, up-/down, anthracite, max. 18W

The double-headed SITRA wall light is made from aluminium and structured glass, which covers the lamp. Thanks to the position of the two sockets which are fitted, the mounted luminaire produces two equal but opposite cones of light (UP/DOWN). It is suitable for use outdoors thanks to its IP44 protection class. The electrical connection of the luminaire, which comes in two colours, is made directly to the 230V mains supply. The SITRA series also contains single-headed wall lights and can therefore be used universally.

## **TECHNICAL DATA**

| Item no.:                         | 230365          |
|-----------------------------------|-----------------|
| Socket                            | GX53            |
| Lamp                              | TCR-TSE         |
| Number of sockets                 | 2               |
| Lamps included                    | 0               |
| Number of different light outlets | 1               |
| Primary nominal voltage           | 230V ~50Hz mA/V |
| Width                             | 10.0 cm         |
| Height                            | 12.5 cm         |
| Depth                             | 15.5 cm         |
| Net weight                        | 1.077 kg        |
| Gross weight                      | 1.201 kg        |
| IP Code                           | IP 44           |
| Safety class                      | I               |
| Assembly                          | Surface         |
| Assembly details                  | Wall            |
| Wattage                           | 9.0 W           |
| Color                             | anthracite      |
| BIG WHITE Page                    | 654             |