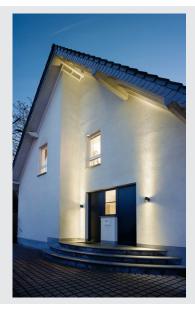

## **SITRA**

outdoor wall light, double-headed, TCR-TSE, IP44, up-/down, anthracite, max. 18W

The double-headed SITRA wall light is made from aluminium and structured glass, which covers the lamp. Thanks to the position of the two sockets which are fitted, the mounted luminaire produces two equal but opposite cones of light (UP/DOWN). It is suitable for use outdoors thanks to its IP44 protection class. The electrical connection of the luminaire, which comes in two colours, is made directly to the 230V mains supply. The SITRA series also contains single-headed wall lights and can therefore be used universally.