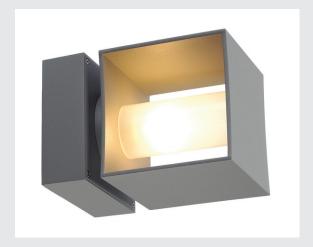

## **SQUARE TURN**

outdoor wall light, QT14, IP44, silver-grey, max. 42W

Cube-shaped wall light made from aluminium. The frosted, self-supporting protective glass is placed within the rotatable lamp head and surrounded by its housing. It is protection class IP44 and suitable for outdoor use. The electrical connection is made directly to the 230V mains supply. In addition, the installation can be extended by floor lamps of the series.