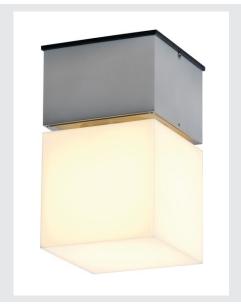

## **SQUARE C**

outdoor wall and ceiling light, TC-TSE, IP44, square, brushed aluminium, max. 20W

The wall and ceiling light of the SQUARE series consists of brushed aluminium and an opalescent acrylic cube, which contains the lamp. It is suitable for use outdoors thanks to its IP44 protection class. The electrical connection is made directly to the 230V mains supply.