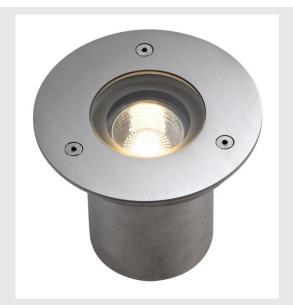

## N-TIC PRO 135

outdoor inground fitting, QPAR51, IP67, round, brushed stainless steel 316, max. 35W

The walkable 240V inground fitting with round stainless steel shade and partially frosted glass cover is equipped with a GU10 socket and is thus compatible with halogen and LED lamps. With its IP67 protection class, the luminaire is suitable for outdoor use. The electrical connection is made directly to the 230V mains supply. A mounting pot is included in the delivery for simple assembly. Alternatively to the floor, the luminaire can also be mounted flush with the wall.