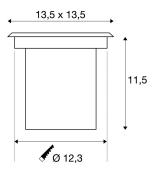

## **TECHNICAL DATA**

| Item no.:               | 230914          |  |  |
|-------------------------|-----------------|--|--|
| Socket                  | GU10            |  |  |
| Lamp                    | QPAR51          |  |  |
| Number of sockets       | 1               |  |  |
| Lamps included          | 0               |  |  |
| Primary nominal voltage | 230V ~50Hz mA/V |  |  |
| Length                  | 13.5 cm         |  |  |
| Width                   | 13.5 cm         |  |  |
| Depth                   | 11.5 cm         |  |  |
| Installation diameter   | 12.3 cm         |  |  |
| Installation depth      | 11.5 cm         |  |  |
| Net weight              | 1.937 kg        |  |  |
| Gross weight            | 2.047 kg        |  |  |
| IP Code                 | IP 67           |  |  |
| Safety class            | I               |  |  |
| Impact resistance class | IK08            |  |  |
| Impact resistance       | 5 Joule         |  |  |
| Assembly                | Recessed        |  |  |
| Assembly details        | Ground,Wall     |  |  |
| Wattage                 | 35.0 W          |  |  |
| Color                   | stainless steel |  |  |
| Mechanical loading      | 0,5 t           |  |  |
|                         |                 |  |  |