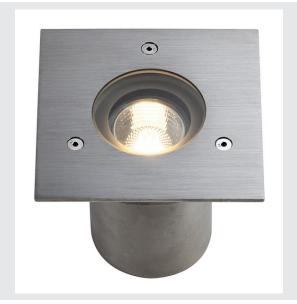

## N-TIC PRO 135

outdoor inground fitting, QPAR51, IP67, square, brushed stainless steel 316, max. 35W

The walkable 240V inground fitting with square stainless steel shade and partially frosted glass cover is equipped with a GU10 socket and is thus compatible with halogen and LED lamps. With its IP67 protection class, the luminaire is suitable for outdoor use. The electrical connection is made directly to the 230V mains supply. A mounting pot is included in the delivery for simple assembly. Alternatively to the floor, the luminaire can also be mounted flush with the wall.