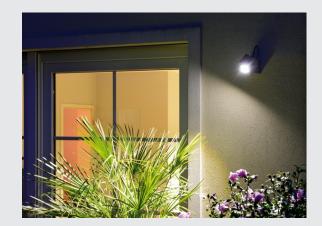

## **NAUTILUS**

outdoor wall and ceiling light, LED, 3000K, IP54, square, anthracite, 9W

The mobile spotlights of the NAUTILUS family are the Plug & Play best-sellers from SLV, which have enhanced a countless number of commercial and private outdoor areas for many years. The reasons are obvious: Uncompromising quality with regard to durability and flexibility. Be it harsh winter nights or warm summer evenings, a NAUTILUS outdoor fitting will adorn the garden with unmatched ambience and illuminating effects. Regardless of whether you illuminate your flowers, trees or water features with Nautilus. The NAUTILUS family has a wide range of versions with different models, designs and colours, with a plug or an open cable end, with an installation plate or an earth spike. With versions with a GU10 socket, please note the maximum dimensions and Wattages for the lamp that is going to be used (not included in scope of supply). When are you going to let yourself be impressed with the wide range of advantages of the SLV classic?