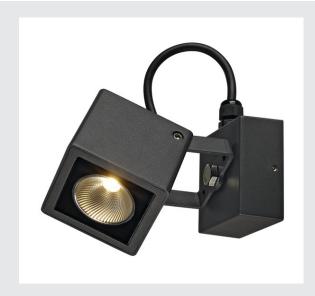

## **NAUTILUS**

outdoor wall and ceiling light, LED, 3000K, IP54, square, anthracite, 9W

The mobile spotlights of the NAUTILUS family are the Plug & Play best-sellers from SLV, which have enhanced a countless number of commercial and private outdoor areas for many years. The reasons are obvious: Uncompromising quality with regard to durability and flexibility. Be it harsh winter nights or warm summer evenings, a NAUTILUS outdoor fitting will adorn the garden with unmatched ambience and illuminating effects. Regardless of whether you illuminate your flowers, trees or water features with Nautilus. The NAUTILUS family has a wide range of versions with different models, designs and colours, with a plug or an open cable end, with an installation plate or an earth spike. With versions with a GU10 socket, please note the maximum dimensions and Wattages for the lamp that is going to be used (not included in scope of supply). When are you going to let yourself be impressed with the wide range of advantages of the SLV classic?

## **TECHNICAL DATA**

| Item no.:                           | 231045                 |
|-------------------------------------|------------------------|
| Lamps included                      | 0                      |
| Primary nominal voltage             | 100-240V ~50/60Hz mA/V |
| Secondary power / secondary voltage | 700 mA/V               |
| Vertical tilting range              | 90 °                   |
| Horizontal rotation range           | 180 °                  |
| Width                               | 8.0 cm                 |
| Height                              | 12.5 cm                |
| Depth                               | 16.0 cm                |
| Net weight                          | 0.897 kg               |
| Gross weight                        | 1.08 kg                |
| IP Code                             | IP 54                  |
| Safety class                        | I                      |
| Assembly                            | Surface                |
| Assembly details                    | Ceiling, Wall          |
| Wattage                             | 9.0 W                  |
| Lumen                               | 520 lm                 |
| Colour temperature                  | 3000 Kelvin            |
| Beam angle                          | 45 °                   |
| Color                               | anthracite             |
| CRI                                 | >80                    |
| Binning                             | 6                      |
|                                     |                        |