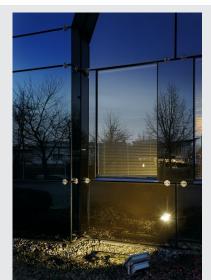

## **OUTDOOR BEAM**

outdoor façade light, LED, 3000K IP65, silver-grey, 100°, convertible to a spike luminaire, 30W

Powerful OUTDOOR BEAM spot for illuminating areas and spaces. With a tiltable installation bracket and protection class IP65, the spot is suitable for outdoor installation on the wall, ceiling or on the floor. The electrical connection of the spot, which is available in warm white and neutral white, is made directly by the built-in driver and the connection lead with mains plug to the 230V mains supply. An earth spike is available as an option for simplified floor installation.