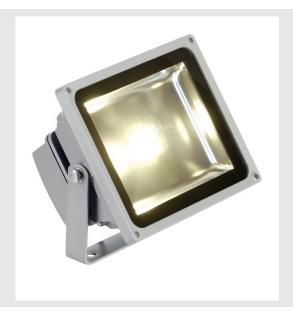

## **OUTDOOR BEAM**

outdoor façade light, LED, 3000K IP65, silver-grey, 100°, convertible to a spike luminaire, 30W

Powerful OUTDOOR BEAM spot for illuminating areas and spaces. With a tiltable installation bracket and protection class IP65, the spot is suitable for outdoor installation on the wall, ceiling or on the floor. The electrical connection of the spot, which is available in warm white and neutral white, is made directly by the built-in driver and the connection lead with mains plug to the 230V mains supply. An earth spike is available as an option for simplified floor installation.

## **TECHNICAL DATA**

| Item no.:               | 231112              |  |
|-------------------------|---------------------|--|
| Lamps included          | 0                   |  |
| Primary nominal voltage | 230V ~50Hz mA/V     |  |
| Vertical tilting range  | 90 °                |  |
| Length                  | 22.5 cm             |  |
| Width                   | 13.0 cm             |  |
| Height                  | 20.5 cm             |  |
| Net weight              | 2.645 kg            |  |
| Gross weight            | 2.911 kg            |  |
| IP Code                 | IP 65               |  |
| Safety class            | I                   |  |
| Impact resistance class | IK04                |  |
| Impact resistance       | 0,5 Joule           |  |
| Assembly                | Surface             |  |
| Assembly details        | Ceiling,Ground,Wall |  |
| Wattage                 | 35.0 W              |  |
| Lumen                   | 2600 lm             |  |
| Colour temperature      | 3000 Kelvin         |  |
| Beam angle              | 100 °               |  |
| Color                   | grey                |  |
| CRI                     | >70                 |  |
| LXXBXX data             | 70/50               |  |