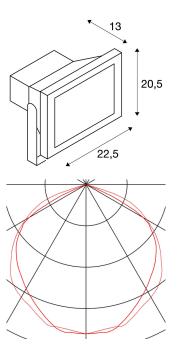

## **TECHNICAL DATA**

| Item no.:               | 231112              |  |
|-------------------------|---------------------|--|
| Lamps included          | 0                   |  |
| Primary nominal voltage | 230V ~50Hz mA/V     |  |
| Vertical tilting range  | 90 °                |  |
| Length                  | 22.5 cm             |  |
| Width                   | 13.0 cm             |  |
| Height                  | 20.5 cm             |  |
| Net weight              | 2.645 kg            |  |
| Gross weight            | 2.911 kg            |  |
| IP Code                 | IP 65               |  |
| Safety class            | I                   |  |
| Impact resistance class | IK04                |  |
| Impact resistance       | 0,5 Joule           |  |
| Assembly                | Surface             |  |
| Assembly details        | Ceiling,Ground,Wall |  |
| Wattage                 | 35.0 W              |  |
| Lumen                   | 2600 lm             |  |
| Colour temperature      | 3000 Kelvin         |  |
| Beam angle              | 100 °               |  |
| Color                   | grey                |  |
| CRI                     | >70                 |  |
| LXXBXX data             | 70/50               |  |