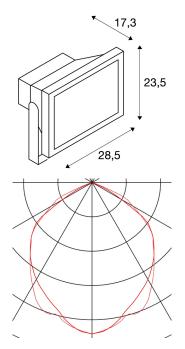

## TECHNICAL DATA

| Item no.:               | 231121              |
|-------------------------|---------------------|
| Lamps included          | 0                   |
| Primary nominal voltage | 230V ~50Hz mA/V     |
| Vertical tilting range  | 90 °                |
| Length                  | 28.5 cm             |
| Width                   | 17.3 cm             |
| Height                  | 23.5 cm             |
| Net weight              | 3.33 kg             |
| Gross weight            | 3.746 kg            |
| IP Code                 | IP 65               |
| Safety class            | 1                   |
| Impact resistance class | IK04                |
| Impact resistance       | 0,5 Joule           |
| Assembly                | Surface             |
| Assembly details        | Ceiling,Ground,Wall |
| Wattage                 | 56.0 W              |
| Lumen                   | 5100 lm             |
| Beam angle              | 100 °               |
| Color                   | grey                |
| CRI                     | >70                 |
| LXXBXX data             | 70/50               |
| Service life            | 30000 h             |
|                         |                     |