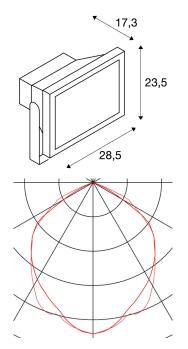

## **TECHNICAL DATA**

| Item no.:                      | 231122              |  |
|--------------------------------|---------------------|--|
| Lamps included                 | 0                   |  |
| Primary nominal voltage        | 230V ~50Hz mA/V     |  |
| Vertical tilting range         | 90 °                |  |
| Length                         | 28.5 cm             |  |
| Width                          | 17.3 cm             |  |
| Height                         | 23.5 cm             |  |
| Net weight                     | 3.298 kg            |  |
| Gross weight                   | 3.682 kg            |  |
| IP Code                        | IP 65               |  |
| Safety class                   | 1                   |  |
| Impact resistance class        | IK04                |  |
| Impact resistance              | 0,5 Joule           |  |
| Assembly                       | Surface             |  |
| Assembly details               | Ceiling,Ground,Wall |  |
| Wattage                        | 56.0 W              |  |
| Lumen                          | 4500 lm             |  |
| Colour temperature 3000 Kelvin |                     |  |
| Beam angle                     | le 100 °            |  |
| Color                          | grey                |  |
| CRI                            | >70                 |  |
| LXXBXX data                    | 70/50               |  |
|                                |                     |  |