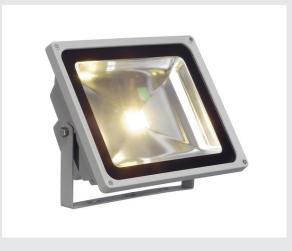

## outdoor façade light, LED, 3000K IP65, silver-grey, $100^\circ,\,56W$

Powerful OUTDOOR BEAM spot for illuminating areas and spaces. With a tiltable installation bracket and protection class IP65, the spot is suitable for outdoor installation on the wall, ceiling or on the floor. The electrical connection of the spot, which is available in warm white and neutral white, is made directly by the built-in driver and the connection lead with mains plug to the 230V mains supply. A wall bracket is available as an option for simplified wall installation.

## **TECHNICAL DATA**

| Item no.:                      | 231122              |  |
|--------------------------------|---------------------|--|
| Lamps included                 | 0                   |  |
| Primary nominal voltage        | 230V ~50Hz mA/V     |  |
| Vertical tilting range         | 90 °                |  |
| Length                         | 28.5 cm             |  |
| Width                          | 17.3 cm             |  |
| Height                         | 23.5 cm             |  |
| Net weight                     | 3.298 kg            |  |
| Gross weight                   | 3.682 kg            |  |
| IP Code                        | IP 65               |  |
| Safety class                   | 1                   |  |
| Impact resistance class        | IK04                |  |
| Impact resistance              | 0,5 Joule           |  |
| Assembly                       | Surface             |  |
| Assembly details               | Ceiling,Ground,Wall |  |
| Wattage                        | 56.0 W              |  |
| Lumen                          | 4500 lm             |  |
| Colour temperature 3000 Kelvin |                     |  |
| Beam angle                     | le 100 °            |  |
| Color                          | grey                |  |
| CRI                            | >70                 |  |
| LXXBXX data                    | 70/50               |  |
|                                |                     |  |