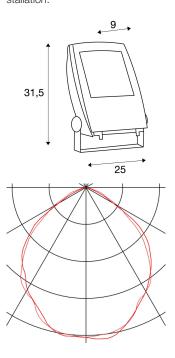

## **TECHNICAL DATA**

| Item no.:               | 231161                |  |
|-------------------------|-----------------------|--|
| Lamps included          | 0                     |  |
| Primary nominal voltage | 230V ~50Hz mA/V       |  |
| Vertical tilting range  | 180 °                 |  |
| Length                  | 25.0 cm               |  |
| Width                   | 9.0 cm                |  |
| Height                  | 31.5 cm               |  |
| Net weight              | 2.886 kg              |  |
| Gross weight            | 3.185 kg              |  |
| IP Code                 | IP 65                 |  |
| Safety class            | I                     |  |
| Impact resistance class | IK04                  |  |
| Impact resistance       | 0,5 Joule             |  |
| Assembly                | Surface               |  |
| Assembly details        | Ceiling, Ground, Wall |  |
| Wattage                 | 36.0 W                |  |
| Lumen                   | 2400 lm               |  |
| Colour temperature      | 5700 Kelvin           |  |
| Beam angle              | 100°                  |  |
| Color                   | black                 |  |
| CRI                     | >70                   |  |
| LXXBXX data             | 70/50                 |  |