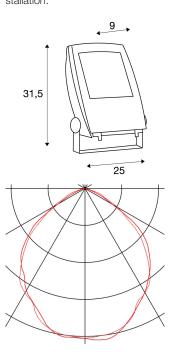

## **TECHNICAL DATA**

| Item no.:               | 231162                |  |
|-------------------------|-----------------------|--|
| Lamps included          | 0                     |  |
| Primary nominal voltage | 230V ~50Hz mA/V       |  |
| Vertical tilting range  | 180 °                 |  |
| Length                  | 25.0 cm               |  |
| Width                   | 9.0 cm                |  |
| Height                  | 31.5 cm               |  |
| Net weight              | 2.777 kg              |  |
| Gross weight            | 3.066 kg              |  |
| IP Code                 | IP 65                 |  |
| Safety class            | I                     |  |
| Impact resistance class | IK04                  |  |
| Impact resistance       | 0,5 Joule             |  |
| Assembly                | Surface               |  |
| Assembly details        | Ceiling, Ground, Wall |  |
| Wattage                 | 36.0 W                |  |
| Lumen                   | 2100 lm               |  |
| Colour temperature      | 3000 Kelvin           |  |
| Beam angle              | 100 °                 |  |
| Color                   | black                 |  |
| CRI                     | >70                   |  |
| LXXBXX data             | 70/50                 |  |