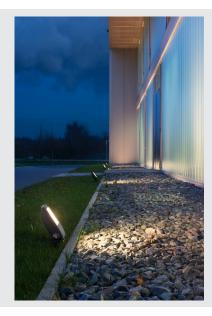

## **FLOOD LIGHT**

outdoor façade light, LED, 3000K IP65, matt black,  $100^{\circ}, 36W$ 

Powerful FLOOD LIGHT spot for illuminating areas and spaces. With a tiltable installation bracket and protection class IP65, the spot is suitable for outdoor installation on the wall, ceiling or on the floor. The electrical connection of the spot, which is available in warm white and neutral white, is made directly by the built-in driver and the connection lead with mains plug to the 230V mains supply. An earth spike is available as an option for simplified floor installation.