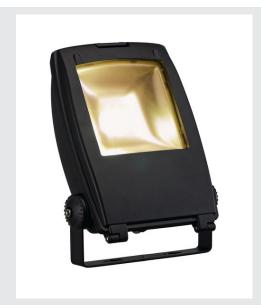

## **FLOOD LIGHT**

outdoor façade light, LED, 3000K IP65, matt black,  $100^{\circ}, 36W$ 

Powerful FLOOD LIGHT spot for illuminating areas and spaces. With a tiltable installation bracket and protection class IP65, the spot is suitable for outdoor installation on the wall, ceiling or on the floor. The electrical connection of the spot, which is available in warm white and neutral white, is made directly by the built-in driver and the connection lead with mains plug to the 230V mains supply. An earth spike is available as an option for simplified floor installation.

## **TECHNICAL DATA**

| Item no.:               | 231162                |  |
|-------------------------|-----------------------|--|
| Lamps included          | 0                     |  |
| Primary nominal voltage | 230V ~50Hz mA/V       |  |
| Vertical tilting range  | 180 °                 |  |
| Length                  | 25.0 cm               |  |
| Width                   | 9.0 cm                |  |
| Height                  | 31.5 cm               |  |
| Net weight              | 2.777 kg              |  |
| Gross weight            | 3.066 kg              |  |
| IP Code                 | IP 65                 |  |
| Safety class            | I                     |  |
| Impact resistance class | IK04                  |  |
| Impact resistance       | 0,5 Joule             |  |
| Assembly                | Surface               |  |
| Assembly details        | Ceiling, Ground, Wall |  |
| Wattage                 | 36.0 W                |  |
| Lumen                   | 2100 lm               |  |
| Colour temperature      | 3000 Kelvin           |  |
| Beam angle              | 100 °                 |  |
| Color                   | black                 |  |
| CRI                     | >70                   |  |
| LXXBXX data             | 70/50                 |  |