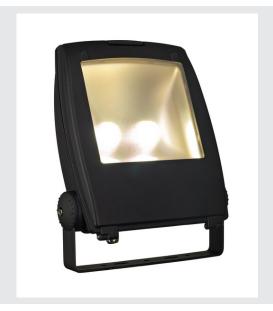

## **FLOOD LIGHT**

outdoor façade light, LED, 3000K IP65, matt black,  $90^{\circ}$ , 82.3W

Powerful FLOOD LIGHT spot for illuminating areas and spaces. With a tiltable installation bracket and protection class IP65, the spot is suitable for outdoor installation on the wall, ceiling or on the floor. The electrical connection of the spot, which is available in warm white and neutral white, is made directly by the built-in driver and the connection lead with mains plug to the 230V mains supply. An earth spike is available as an option for simplified floor installation.