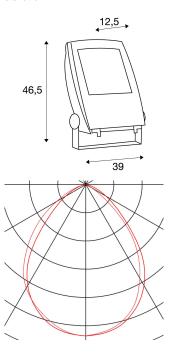

## **TECHNICAL DATA**

| Item no.:               | 231173              |  |  |
|-------------------------|---------------------|--|--|
| Lamps included          | 0                   |  |  |
| Primary nominal voltage | 220-240V ~50Hz mA/V |  |  |
| Vertical tilting range  | 180 °               |  |  |
| Length                  | 39.0 cm             |  |  |
| Width                   | 12.5 cm             |  |  |
| Height                  | 46.5 cm             |  |  |
| Net weight              | 6.772 kg            |  |  |
| Gross weight            | 7.409 kg            |  |  |
| IP Code                 | IP 65               |  |  |
| Safety class            | I                   |  |  |
| Assembly                | Surface             |  |  |
| Assembly details        | Ceiling,Ground,Wall |  |  |
| Wattage                 | 83.0 W              |  |  |
| Lumen                   | 6250 lm             |  |  |
| Colour temperature      | ature 3000 Kelvin   |  |  |
| Beam angle              | 90 °                |  |  |
| Color                   | black               |  |  |
| CRI                     | >70                 |  |  |
| Binning                 | 6                   |  |  |
| LXXBXX data             | 70/50               |  |  |
| Service life            | 30000 h             |  |  |