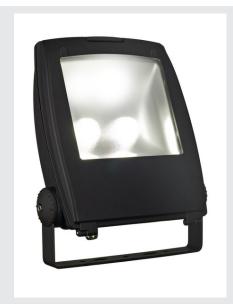

## **FLOOD LIGHT**

outdoor façade light, LED, 5700K IP65, matt black,  $90^{\circ}$ , 82.3W

Powerful FLOOD LIGHT spot for illuminating areas and spaces. With a tiltable installation bracket and protection class IP65, the spot is suitable for outdoor installation on the wall, ceiling or on the floor. The electrical connection of the spot, which is available in warm white and neutral white, is made directly by the built-in driver and the connection lead with mains plug to the 230V mains supply. An earth spike is available as an option for simplified floor installation.