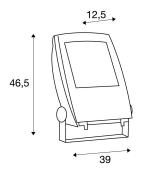

## **TECHNICAL DATA**

| Item no.:               | 231175              |  |  |
|-------------------------|---------------------|--|--|
| Lamps included          | 0                   |  |  |
| Primary nominal voltage | 220-240V ~50Hz mA/V |  |  |
| Vertical tilting range  | 180 °               |  |  |
| Length                  | 39.0 cm             |  |  |
| Width                   | 12.5 cm             |  |  |
| Height                  | 46.5 cm             |  |  |
| Net weight              | 6.775 kg            |  |  |
| Gross weight            | 7.415 kg            |  |  |
| IP Code                 | IP 65               |  |  |
| Safety class            | I                   |  |  |
| Assembly                | Surface             |  |  |
| Assembly details        | Ceiling,Ground,Wall |  |  |
| Wattage                 | 82.3 W              |  |  |
| Lumen                   | 7950 lm             |  |  |
| Colour temperature      | 5700 Kelvin         |  |  |
| Beam angle              | 90 °                |  |  |
| Color                   | black               |  |  |
| CRI                     | >70                 |  |  |
| Binning                 | 6                   |  |  |
| LXXBXX data             | 70/50               |  |  |
| Service life 30000 h    |                     |  |  |