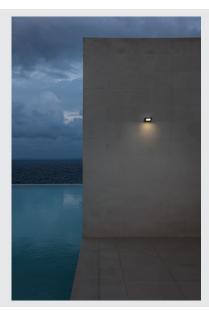

## **IPERI WALL**

## outdoor wall light, LED, 4000K, IP44, anthracite, 48 LED, 5W $\,$

The IPERI WALL wall light made from aluminium is fitted with a large number of powerful SMD LEDs. With protection class IP44, it is suitable for outdoor use. The different colour versions available are supplied with connection box for simplified installation. In addition, the installation can be extended by floor lamps of the series.