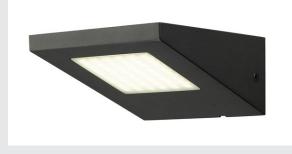

## **IPERI WALL**

## outdoor wall light, LED, 4000K, IP44, anthracite, 48 LED, 5W $\,$

The IPERI WALL wall light made from aluminium is fitted with a large number of powerful SMD LEDs. With protection class IP44, it is suitable for outdoor use. The different colour versions available are supplied with connection box for simplified installation. In addition, the installation can be extended by floor lamps of the series.

## **TECHNICAL DATA**

| Item no.:               | 231315          |
|-------------------------|-----------------|
| Lamps included          | 0               |
| Primary nominal voltage | 230V ~50Hz mA/V |
| Width                   | 12.5 cm         |
| Height                  | 6.5 cm          |
| Depth                   | 15.0 cm         |
| Net weight              | 0.519 kg        |
| Gross weight            | 0.625 kg        |
| IP Code                 | IP 44           |
| Safety class            | II              |
| Assembly                | Surface         |
| Assembly details        | Wall            |
| Wattage                 | 5.0 W           |
| Lumen                   | 320 lm          |
| Colour temperature      | 4000 Kelvin     |
| Color                   | anthracite      |
| CRI                     | >70             |
| LXXBXX data             | 70/50           |
| Service life            | 25000 h         |
| BIG WHITE Page          | 642             |
|                         |                 |