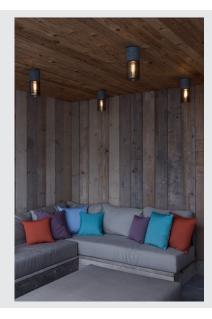

## **LISENNE-O**

outdoor ceiling light, TC-(D,H,T,Q)SE, round, max. 23W

The discreet LISENNE-O ceiling light has a smoked glass cover and a basalt base. The built-in E27 holder makes the luminaire suitable for LED and energy saving lamps. Equipped with a built-in supply line and plug, the luminaire comes ready for direct connection to 230V electrical mains.