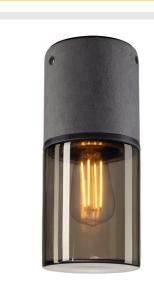

## **LISENNE-O**

outdoor ceiling light, TC-(D,H,T,Q)SE, round, max. 23W

The discreet LISENNE-O ceiling light has a smoked glass cover and a basalt base. The built-in E27 holder makes the luminaire suitable for LED and energy saving lamps. Equipped with a built-in supply line and plug, the luminaire comes ready for direct connection to 230V electrical mains.

## **TECHNICAL DATA**

| Item no.:               | 231361             |  |  |
|-------------------------|--------------------|--|--|
| Socket                  | E27                |  |  |
| Number of sockets       | 1                  |  |  |
| Lamps included          | 0                  |  |  |
| Primary nominal voltage | 230V ~50/60Hz mA/V |  |  |
| Height                  | 28.5 cm            |  |  |
| Diameter                | 12.0 cm            |  |  |
| Net weight              | 2.904 kg           |  |  |
| Gross weight            | 3.271 kg           |  |  |
| IP Code                 | IP 44              |  |  |
| Safety class            | 1                  |  |  |
| Assembly                | Surface            |  |  |
| Assembly details        | Ceiling            |  |  |
| Wattage                 | 23.0 W             |  |  |
| Color                   | grey               |  |  |
| BIG WHITE Page          | 673                |  |  |