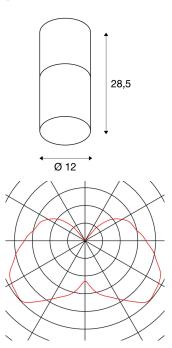

## **TECHNICAL DATA**

| Item no.:               | 231361             |  |  |
|-------------------------|--------------------|--|--|
| Socket                  | E27                |  |  |
| Number of sockets       | 1                  |  |  |
| Lamps included          | 0                  |  |  |
| Primary nominal voltage | 230V ~50/60Hz mA/V |  |  |
| Height                  | 28.5 cm            |  |  |
| Diameter                | 12.0 cm            |  |  |
| Net weight              | 2.904 kg           |  |  |
| Gross weight            | 3.271 kg           |  |  |
| IP Code                 | IP 44              |  |  |
| Safety class            | 1                  |  |  |
| Assembly                | Surface            |  |  |
| Assembly details        | Ceiling            |  |  |
| Wattage                 | 23.0 W             |  |  |
| Color                   | grey               |  |  |
| BIG WHITE Page          | 673                |  |  |