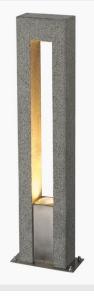

# outdoor floor stand, QPAR51, IP44, salt & pepper, granite, max. 35W

Indirect radiating floor stand ARC of the ARROCK series consisting of the natural product granite. Thus, each lamp is an incomparable unique specimen. With protection class IP44, it is suitable for outdoor use. Connection is made to the 230V mains voltage.

## TECHNICAL DATA

| Item no.:               | 231420          |
|-------------------------|-----------------|
| Socket                  | GU10            |
| Lamp                    | QPAR51          |
| Number of sockets       | 1               |
| Lamps included          | 0               |
| Primary nominal voltage | 230V ~50Hz mA/V |
| Length                  | 14.0 cm         |
| Width                   | 7.0 cm          |
| Height                  | 70.5 cm         |
| Net weight              | 12.495 kg       |
| Gross weight            | 12.905 kg       |
| IP Code                 | IP 44           |
| Safety class            | 1               |
| Assembly                | Surface         |
| Assembly details        | Ground          |
| Wattage                 | 35.0 W          |
| Color                   | grey            |
| BIG WHITE Page          | 562             |
|                         |                 |