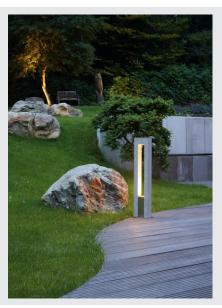

# outdoor floor stand, QPAR51, IP44, salt & pepper, granite, max. 35W

Indirect radiating floor stand ARC of the ARROCK series consisting of the natural product granite. Thus, each lamp is an incomparable unique specimen. With protection class IP44, it is suitable for outdoor use. Connection is made to the 230V mains voltage.