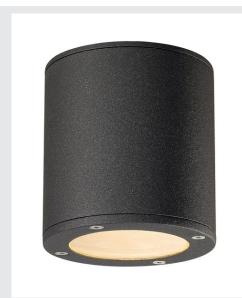

## **SITRA**

outdoor ceiling light, TCR-TSE, IP44, round, anthracite, max. 9W

The SITRA ceiling light is made from aluminium and glass, which covers the lamp. It is suitable for use outdoors thanks to its IP44 protection class. With its built-in GX53 socket, the luminaire is suitable for both LED and energy-saving lamps. The electrical connection of the luminaire, which comes in three colours, is directly to the 230V mains supply.