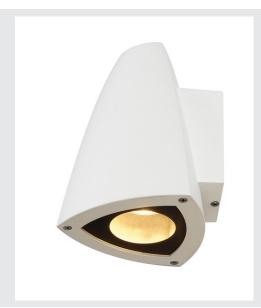

## **TRICONE**

outdoor wall light, QPAR51, IP44, white, max. 50W

The elaborately designed wall light TRICONE allows the use of GU10 LED as well as halogen lamps by means of the housing's special design. Thus, the luminaire is available in several colour versions meets all lighting requirements. The electrical connection is made directly to the 230V mains supply. Thanks to its IP44 protection class, the luminaire is suitable for outdoor use.

## **TECHNICAL DATA**

| Item no.:               | 231701                 |
|-------------------------|------------------------|
| Socket                  | GU10                   |
| Lamp                    | QPAR51                 |
| Number of sockets       | 1                      |
| Lamps included          | 0                      |
| Primary nominal voltage | 220-240V ~50/60Hz mA/V |
| Width                   | 12.0 cm                |
| Height                  | 18.0 cm                |
| Depth                   | 13.8 cm                |
| Net weight              | 0.686 kg               |
| Gross weight            | 0.8 kg                 |
| IP Code                 | IP 44                  |
| Safety class            | I                      |
| Assembly                | Surface                |
| Assembly details        | Wall                   |
| Wattage                 | 50.0 W                 |
| Color                   | white                  |
|                         | •                      |