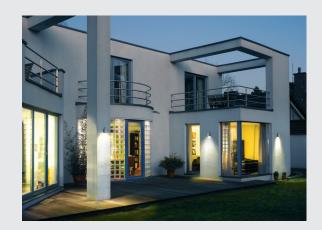

## **TRICONE**

outdoor wall light, QPAR51, IP44, white, max. 50W

The elaborately designed wall light TRICONE allows the use of GU10 LED as well as halogen lamps by means of the housing's special design. Thus, the luminaire is available in several colour versions meets all lighting requirements. The electrical connection is made directly to the 230V mains supply. Thanks to its IP44 protection class, the luminaire is suitable for outdoor use.