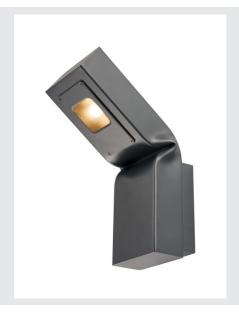

## **BENDO**

## outdoor wall light, LED, 3000K, anthracite

The angled aluminium BENDO LED wall light is fitted with a large number of powerful LEDs. With protection class IP55, it is suitable for outdoor use. This wall light from the Carsten Witsch designed series of luminaires, contains built-in LED lamps. The LED cannot be changed in the luminaire.

## **TECHNICAL DATA**

| Item no.:                         | 231865                 |  |  |
|-----------------------------------|------------------------|--|--|
| Lamps included                    | 0                      |  |  |
| Number of different light outlets | 1                      |  |  |
| Primary nominal voltage           | 220-240V ~50/60Hz mA/V |  |  |
| Length                            | 22.5 cm                |  |  |
| Width                             | 12.0 cm                |  |  |
| Height                            | 36.5 cm                |  |  |
| Net weight                        | 2.045 kg               |  |  |
| Gross weight                      | 2.732 kg               |  |  |
| IP Code                           | IP 55                  |  |  |
| Safety class                      | I                      |  |  |
| Impact resistance class           | IK06                   |  |  |
| Impact resistance                 | 1 Joule                |  |  |
| Assembly                          | Surface                |  |  |
| Assembly details                  | Wall                   |  |  |
| Number of through-wires           | 28                     |  |  |
| Wattage                           | 12.0 W                 |  |  |
| Lumen                             | 820 lm                 |  |  |
| Colour temperature                | 3000 Kelvin            |  |  |
| Beam angle                        | 80 °                   |  |  |
| Color                             | anthracite             |  |  |
| CRI                               | >80                    |  |  |