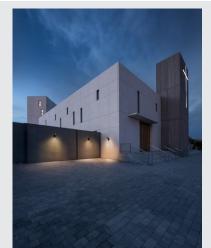

## **BENDO**

## outdoor wall light, LED, 3000K, anthracite

The angled aluminium BENDO LED wall light is fitted with a large number of powerful LEDs. With protection class IP55, it is suitable for outdoor use. This wall light from the Carsten Witsch designed series of luminaires, contains built-in LED lamps. The LED cannot be changed in the luminaire.