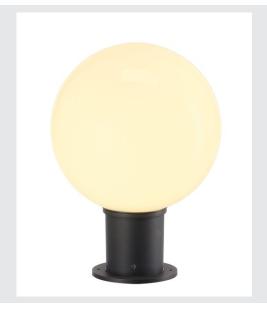

## **GLOO PURE 27**

outdoor ceiling light/ floor stand, TC-(D,H,T,Q)SE, IP44, anthracite,  $\emptyset$ /H 20/27 cm, max. 20W

The GLOO PURE 27 ceiling and floor luminaire is made from a painted steel tube that ends in an opalescent crystal ball. It is suitable for use outdoors thanks to its IP44 protection class. The GLOO PURE series also includes wall, ceiling lights as well as floor stands and can therefore be used universally. As an option an earth spike as well as a connection box for safe electrical connection to the round luminaire upright, are available. Connection is made to the 230V mains voltage.

## **TECHNICAL DATA**

| Item no.:               | 232015          |  |  |
|-------------------------|-----------------|--|--|
| Socket                  | E27             |  |  |
| Number of sockets       | 1               |  |  |
| Lamps included          | 0               |  |  |
| Primary nominal voltage | 230V ~50Hz mA/V |  |  |
| Height                  | 27.0 cm         |  |  |
| Diameter                | 20.0 cm         |  |  |
| Net weight              | 1.506 kg        |  |  |
| Gross weight            | 2.025 kg        |  |  |
| IP Code                 | IP 44           |  |  |
| Safety class            | I               |  |  |
| Assembly                | Surface         |  |  |
| Assembly details        | Ground          |  |  |
| Wattage                 | 20.0 W          |  |  |
| Color                   | anthracite      |  |  |
|                         |                 |  |  |