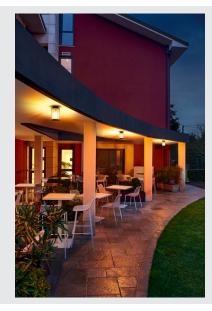

## **PHOTONIA**

Outdoor ceiling light, A60, round, anthracite, clear glass

The PHOTONIA ceiling light is made of aluminium and clear glass which completely encloses the lamp. Thanks to the position of the built-in sockets, the installed luminaire produces a homogeneous cone of light. It is suitable for use outdoors thanks to its IP44 protection class. The electrical connection is made directly to the 230V mains supply.