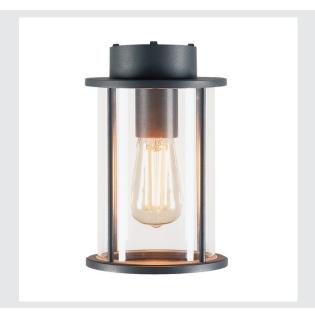

## **PHOTONIA**

Outdoor ceiling light, A60, round, anthracite, clear glass

The PHOTONIA ceiling light is made of aluminium and clear glass which completely encloses the lamp. Thanks to the position of the built-in sockets, the installed luminaire produces a homogeneous cone of light. It is suitable for use outdoors thanks to its IP44 protection class. The electrical connection is made directly to the 230V mains supply.

## **TECHNICAL DATA**

| Item no.:               | 232055                                   |  |  |
|-------------------------|------------------------------------------|--|--|
| Socket                  | E27                                      |  |  |
| Number of sockets       | 1                                        |  |  |
| Lamps included          | 0                                        |  |  |
| Primary nominal voltage | 220-240V ~50/60Hz mA/V                   |  |  |
| Height                  | 23.3 cm                                  |  |  |
| Diameter                | 14.5 cm                                  |  |  |
| Net weight              | 1.263 kg                                 |  |  |
| Gross weight            | 1.689 kg                                 |  |  |
| IP Code                 | IP 44                                    |  |  |
| Safety class            | I                                        |  |  |
| Impact resistance class | IK03                                     |  |  |
| Impact resistance       | 0,34999999999999999999999999999999999999 |  |  |
| Assembly                | Surface                                  |  |  |
| Assembly details        | Ceiling                                  |  |  |
| Wattage                 | 60.0 W                                   |  |  |
| Color                   | anthracite                               |  |  |
| BIG WHITE Page          | 672                                      |  |  |
|                         | •                                        |  |  |