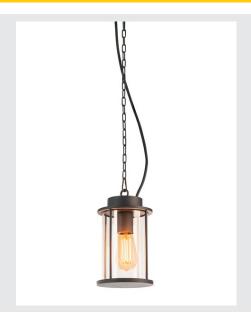

## **PHOTONIA**

outdoor pendant, E27, anthracite, IP44, incl. 5m chain and connecting cable with open end, max.60W

The PHOTONIA pendant is made of aluminium and clear glass which completely encloses the lamp. Thanks to the position of the built-in sockets, the mobile luminaire produces a homogeneous cone of light. The PHOTONIA luminaire is supplied with an open cable end, and can be optionally fitted with an appropriate ceiling plate. It is suitable for use outdoors thanks to its IP44 protection class. The electrical connection is made directly to the 230V mains supply.

## **TECHNICAL DATA**

| Item no.:               | 232065                 |
|-------------------------|------------------------|
| Socket                  | E27                    |
| Number of sockets       | 1                      |
| Primary nominal voltage | 220-240V ~50/60Hz mA/V |
| Pendant length          | 250.0 cm               |
| Height                  | 25.5 cm                |
| Diameter                | 14.6 cm                |
| Net weight              | 1.878 kg               |
| Gross weight            | 2.26 kg                |
| IP Code                 | IP 44                  |
| Safety class            | I                      |
| Impact resistance class | IK04                   |
| Impact resistance       | 0,5 Joule              |
| Assembly                | Mobile                 |
| Wattage                 | 60.0 W                 |
| Color                   | anthracite             |
| BIG WHITE Page          | 532                    |
|                         | -                      |