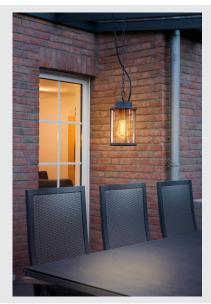

## **PHOTONIA**

outdoor pendant, E27, anthracite, IP44, incl. 5m chain and connecting cable with open end, max.60W

The PHOTONIA pendant is made of aluminium and clear glass which completely encloses the lamp. Thanks to the position of the built-in sockets, the mobile luminaire produces a homogeneous cone of light. The PHOTONIA luminaire is supplied with an open cable end, and can be optionally fitted with an appropriate ceiling plate. It is suitable for use outdoors thanks to its IP44 protection class. The electrical connection is made directly to the 230V mains supply.