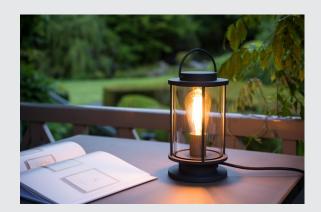

## **PHOTONIA**

outdoor table lamp, E27, anthracite, IP44, incl. connection lead and shock-proof mains plug, anthracite, max.60W

The PHOTONIA table lamp is made of aluminium and transparent glass, which completely encloses the lamp. Thanks to the position of the built-in sockets, the installed luminaire produces a homogeneous cone of light. With protection class IP44, it is suitable for outdoor use and is also equipped with an extra long connection cable with open cable ends. The electrical connection is made directly to the 230V mains supply.