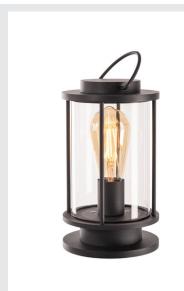

## **PHOTONIA**

outdoor table lamp, E27, anthracite, IP44, incl. connection lead and shock-proof mains plug, anthracite, max.60W

The PHOTONIA table lamp is made of aluminium and transparent glass, which completely encloses the lamp. Thanks to the position of the built-in sockets, the installed luminaire produces a homogeneous cone of light. With protection class IP44, it is suitable for outdoor use and is also equipped with an extra long connection cable with open cable ends. The electrical connection is made directly to the 230V mains supply.