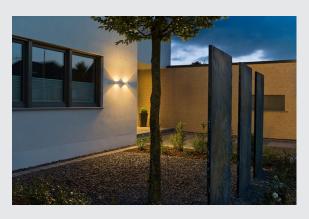

## LOGS WALL

## outdoor wall light, LED, 3000K, IP44, square, white, 8W

The indirect LED wall luminaire LOGS WALL is made from aluminium and equipped with a high-performance planar LED. Depending on the version various housing colours are available. The required driver for direct connection to 230V mains supply is included in each package. In addition, the installation can be extended by floor lamps of the series.