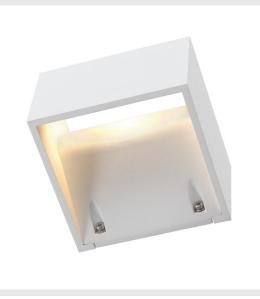

## LOGS WALL

## outdoor wall light, LED, 3000K, IP44, square, white, 8W

The indirect LED wall luminaire LOGS WALL is made from aluminium and equipped with a high-performance planar LED. Depending on the version various housing colours are available. The required driver for direct connection to 230V mains supply is included in each package. In addition, the installation can be extended by floor lamps of the series.

## **TECHNICAL DATA**

| Item no.:                           | 232101                 |
|-------------------------------------|------------------------|
| Lamps included                      | 0                      |
| Number of different light outlets   | 2                      |
| Primary nominal voltage             | 100-240V ~50/60Hz mA/V |
| Secondary power / secondary voltage | 500 mA/V               |
| Width                               | 13.0 cm                |
| Height                              | 8.0 cm                 |
| Depth                               | 13.2 cm                |
| Net weight                          | 0.938 kg               |
| Gross weight                        | 1.189 kg               |
| IP Code                             | IP 44                  |
| Safety class                        | 1                      |
| Assembly                            | Surface                |
| Assembly details                    | Wall                   |
| Wattage                             | 10.0 W                 |
| Lumen                               | 650 lm                 |
| Colour temperature                  | 3000 Kelvin            |
| Color                               | white                  |
| CRI                                 | >80                    |
| LXXBXX data                         | 70/50                  |
| Service life                        | 40000 h                |
| Maximum ambient temperature         | 40 °C                  |
|                                     |                        |