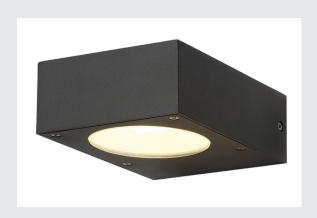

## **QUADRASYL WL 15**

outdoor wall light, energy-saving lamp GX53, IP44, square, L/W/H 15/12/5.5 cm, anthracite, max. 11W

Square wall light QUADRASYL WL 15 made from painted aluminium. With protection class IP44 it is suitable for outdoor use. The electrical connection of the luminaire, which comes in two colours, is made directly to the 230V mains supply. The QUADRASYL series contains floor stands and can therefore be used universally.

## **TECHNICAL DATA**

| Item no.:               | 232285          |
|-------------------------|-----------------|
| Socket                  | GX53            |
| Lamp                    | TCR-TSE         |
| Number of sockets       | 1               |
| Lamps included          | 0               |
| Primary nominal voltage | 230V ~50Hz mA/V |
| Length                  | 15.0 cm         |
| Width                   | 12.0 cm         |
| Height                  | 5.5 cm          |
| Net weight              | 0.873 kg        |
| Gross weight            | 0.944 kg        |
| IP Code                 | IP 44           |
| Safety class            |                 |
| Assembly                | Surface         |
| Assembly details        | Wall            |
| Wattage                 | 11.0 W          |
| Color                   | anthracite      |
| BIG WHITE Page          | 645             |
|                         |                 |