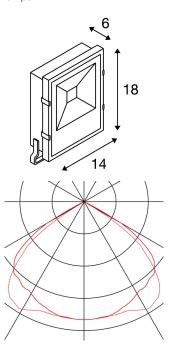

## **TECHNICAL DATA**

| Item no.:                           | 232350                 |  |
|-------------------------------------|------------------------|--|
| Lamps included                      | 0                      |  |
| Number of different light outlets   | 1                      |  |
| Primary nominal voltage             | 220-240V ~50/60Hz mA/V |  |
| Secondary power / secondary voltage | 390 mA/V               |  |
| Length                              | 14.0 cm                |  |
| Width                               | 6.0 cm                 |  |
| Height                              | 18.0 cm                |  |
| Net weight                          | 0.98 kg                |  |
| Gross weight                        | 1.095 kg               |  |
| IP Code                             | IP 65                  |  |
| Safety class                        | I                      |  |
| Impact resistance class             | IK06                   |  |
| Impact resistance                   | 1 Joule                |  |
| Assembly                            | Surface                |  |
| Assembly details                    | Ground,Wall            |  |
| Wattage                             | 12.0 W                 |  |
| Lumen                               | 1200 lm                |  |
| Colour temperature                  | 4000 Kelvin            |  |
| Beam angle                          | 110°                   |  |
| Color                               | black                  |  |
| CRI                                 | >80                    |  |
| CHI                                 | >80                    |  |