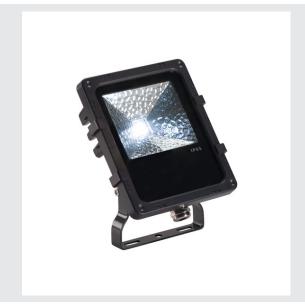

## outdoor floodlight, LED, 4000K, black, 12W

Powerful DISOS LED floodlight to light up areas and courtyards. With a tiltable installation bracket and protection class Ip65, the floodlight is suitable for outdoor installation on the wall or on the floor. The electrical connection of the floodlight, which comes in cold-white, is done using the built-in driver and connection lead directly to the 230V mains supply. Various wall brackets are available for easy wall mounting. This luminaire contains built-in 10.5W LED lamps.