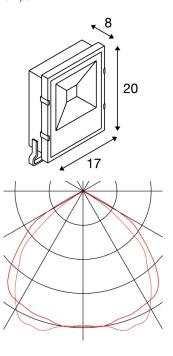

## **TECHNICAL DATA**

| Item no.:                           | 232360                 |
|-------------------------------------|------------------------|
| Lamps included                      | 0                      |
| Number of different light outlets   | 1                      |
| Primary nominal voltage             | 220-240V ~50/60Hz mA/V |
| Secondary power / secondary voltage | 640 mA/V               |
| Length                              | 17.0 cm                |
| Width                               | 8.0 cm                 |
| Height                              | 20.0 cm                |
| Net weight                          | 1.428 kg               |
| Gross weight                        | 1.796 kg               |
| IP Code                             | IP 65                  |
| Safety class                        | I                      |
| Impact resistance class             | IK06                   |
| Impact resistance                   | 1 Joule                |
| Assembly                            | Surface                |
| Assembly details                    | Ground,Wall            |
| Wattage                             | 25.0 W                 |
| Lumen                               | 2580 lm                |
| Colour temperature                  | 4000 Kelvin            |
| Beam angle                          | 110°                   |
| Color                               | black                  |
| CRI                                 | >80                    |
| CRI                                 | >80                    |