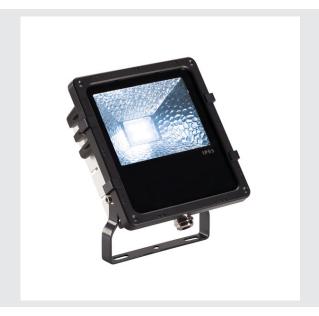

## outdoor floodlight, LED, 4000K, black, 25W

Powerful DISOS LED floodlight to light up areas and courtyards. With a tiltable installation bracket and protection class Ip65, the floodlight is suitable for outdoor installation on the wall or on the floor. The electrical connection of the floodlight, which comes in cold-white, is done using the built-in driver and connection lead directly to the 230V mains supply. Various wall brackets are available for easy wall mounting. This luminaire contains built-in 23W LED lamps.