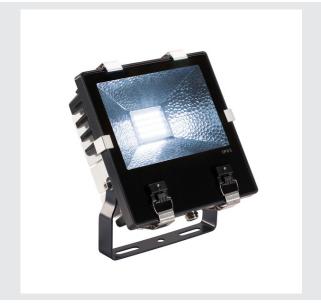

## **DISOS**

outdoor floodlight, LED, 4000K, black, 70W

Powerful DISOS LED floodlight to light up areas and courtyards. With a tiltable installation bracket and protection class lp65, the floodlight is suitable for outdoor installation on the wall or on the floor. The electrical connection of the floodlight, which comes in cold-white, is done using the built-in driver and connection lead directly to the 230V mains supply. Various wall brackets are available for easy wall mounting. This luminaire contains built-in 68.5W LED lamps.