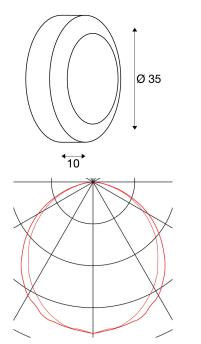

## **TECHNICAL DATA**

| Item no.:               | 232424          |
|-------------------------|-----------------|
| Socket                  | E27             |
| Number of sockets       | 2               |
| Lamps included          | 0               |
| Primary nominal voltage | 230V ~50Hz mA/V |
| Diameter                | 35.0 cm         |
| Depth                   | 10.5 cm         |
| Net weight              | 2.618 kg        |
| Gross weight            | 3.127 kg        |
| IP Code                 | IP 44           |
| Safety class            | 1               |
| Assembly                | Surface         |
| Assembly details        | Ceiling,Wall    |
| Wattage                 | 24.0 W          |
| Color                   | grey            |