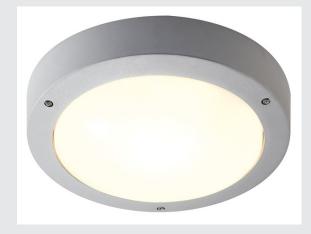

## outdoor wall and ceiling light, TC-(D,H,T,Q)SE, IP44, silver-grey, with sensor, max. 48W

Round and aluminium-made wall and ceiling light DRAGAN, which is rated IP44 and thereby suitable for outdoor use. The light contains an invisibly mounted motion sensor with microwave technology. The lighting duration, the intensity and the detection area can be specifically set by the user during the installation. The opalescent light shade covers both E27 lamp holders and is bordered by a lacquered housing. The electrical connection of the luminaire, which comes in various colours, is made directly to the 230V mains supply.

## **TECHNICAL DATA**

| Item no.:               | 232424          |
|-------------------------|-----------------|
| Socket                  | E27             |
| Number of sockets       | 2               |
| Lamps included          | 0               |
| Primary nominal voltage | 230V ~50Hz mA/V |
| Diameter                | 35.0 cm         |
| Depth                   | 10.5 cm         |
| Net weight              | 2.618 kg        |
| Gross weight            | 3.127 kg        |
| IP Code                 | IP 44           |
| Safety class            | 1               |
| Assembly                | Surface         |
| Assembly details        | Ceiling,Wall    |
| Wattage                 | 24.0 W          |
| Color                   | grey            |