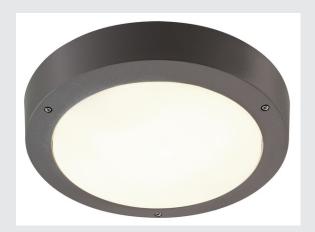

## **DRAGAN**

outdoor wall and ceiling light, TC-(D,H,T,Q)SE, IP44, anthracite, with sensor, max. 48W

Round and aluminium-made wall and ceiling light DRAGAN, which is rated IP44 and thereby suitable for outdoor use. The light contains an invisibly mounted motion sensor with microwave technology. The lighting duration, the intensity and the detection area can be specifically set by the user during the installation. The opalescent light shade covers both E27 lamp holders and is bordered by a lacquered housing. The electrical connection of the luminaire, which comes in various colours, is made directly to the 230V mains supply.