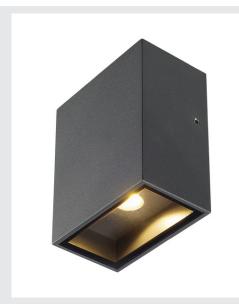

## **QUAD 1 XL**

wall light, LED, 3000K, IP44, square, anthracite, 3.2W

The QUAD 1 XL wall light is available in several colours, and fitted with a powerful, warm white LED. The electrical connection of the aluminium luminaire is made directly to the 230V mains supply using the built-in driver. Thanks to its IP44 protection class, the luminaire is suitable for outdoor use.

## **TECHNICAL DATA**

| Item no.:                           | 232435                 |  |
|-------------------------------------|------------------------|--|
| Lamps included                      | 0                      |  |
| Number of different light outlets   | 1                      |  |
| Primary nominal voltage             | 100-277V ~50/60Hz mA/V |  |
| Secondary power / secondary voltage | 350 mA/V               |  |
| Width                               | 8.4 cm                 |  |
| Height                              | 11.0 cm                |  |
| Depth                               | 5.4 cm                 |  |
| Net weight                          | 0.64 kg                |  |
| Gross weight                        | 0.683 kg               |  |
| IP Code                             | IP 44                  |  |
| Safety class                        | I                      |  |
| Assembly                            | Surface                |  |
| Assembly details                    | Wall                   |  |
| Wattage                             | 4.5 W                  |  |
| Lumen                               | 260 lm                 |  |
| Colour temperature                  | 3000 Kelvin            |  |
| Beam angle                          | 110°                   |  |
| Color                               | anthracite             |  |
| CRI                                 | >80                    |  |
| Binning                             | 6                      |  |
| LXXBXX data                         | 70/50                  |  |