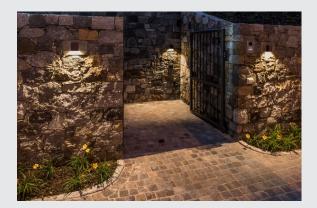

## QUAD 1

wall light, LED, 3000K, IP44, square, anthracite, 4.6W

The QUAD 1 wall light is available in several colours, and fitted with a powerful, warm white power LED. The electrical connection of the aluminium luminaire is made directly to the 230V mains supply using the built-in driver. Thanks to its IP44 protection class, the luminaire is suitable for outdoor use.