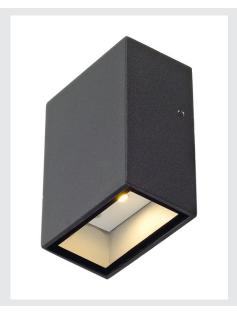

## QUAD 1

wall light, LED, 3000K, IP44, square, anthracite, 4.6W

The QUAD 1 wall light is available in several colours, and fitted with a powerful, warm white power LED. The electrical connection of the aluminium luminaire is made directly to the 230V mains supply using the built-in driver. Thanks to its IP44 protection class, the luminaire is suitable for outdoor use.

## **TECHNICAL DATA**

| Item no.:                           | 232465                 |  |  |
|-------------------------------------|------------------------|--|--|
| Lamps included                      | 0                      |  |  |
| Number of different light outlets   | 1                      |  |  |
| Primary nominal voltage             | 200-240V ~50/60Hz mA/V |  |  |
| Secondary power / secondary voltage | 700 mA/V               |  |  |
| Width                               | 6.4 cm                 |  |  |
| Height                              | 8.7 cm                 |  |  |
| Depth                               | 4.2 cm                 |  |  |
| Net weight                          | 0.328 kg               |  |  |
| Gross weight                        | 0.358 kg               |  |  |
| IP Code                             | IP 44                  |  |  |
| Safety class                        | I                      |  |  |
| Assembly                            | Surface                |  |  |
| Assembly details                    | Wall                   |  |  |
| Wattage                             | 4.6 W                  |  |  |
| Lumen                               | 80 lm                  |  |  |
| Colour temperature                  | 3000 Kelvin            |  |  |
| Beam angle                          | 90 °                   |  |  |
| Color                               | anthracite             |  |  |
| CRI                                 | >80                    |  |  |
| LXXBXX data                         | 70/50                  |  |  |
| Service life                        | 30000 h                |  |  |
|                                     | •                      |  |  |