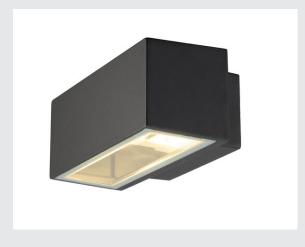

## outdoor wall light, QT-DE12, IP44, square, up/down, anthracite, max. 80W

Single-headed wall light BOX consisting of aluminium and glass that covers the two light outlets opposite to one another (UP/DOWN). It is protection class IP44 and suitable for outdoor use. The electrical connection of the luminaire, which comes in various colours, is made directly to the 230V mains supply.

## **TECHNICAL DATA**

| Item no.:                         | 232485                 |
|-----------------------------------|------------------------|
|                                   |                        |
| Socket                            | R7s 78mm               |
| Lamp                              | QT-DE12                |
| Number of sockets                 | 1                      |
| Lamps included                    | 0                      |
| Number of different light outlets | 2                      |
| Primary nominal voltage           | 220-240V ~50/60Hz mA/V |
| Width                             | 22.0 cm                |
| Height                            | 9.0 cm                 |
| Depth                             | 12.0 cm                |
| Net weight                        | 1.298 kg               |
| Gross weight                      | 1.423 kg               |
| IP Code                           | IP 44                  |
| Safety class                      | 1                      |
| Assembly                          | Surface                |
| Assembly details                  | Wall                   |
| Wattage                           | 80.0 W                 |
| Color                             | anthracite             |
| BIG WHITE Page                    | 662                    |
|                                   | •                      |