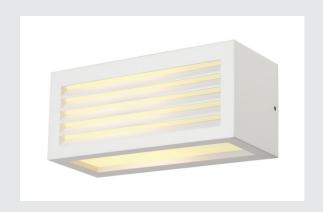

## **BOX-L**

outdoor wall light, TC-(D,H,T,Q)SE, IP44, square, white, max. 18W

Single-headed BOX-L wall light consists of painted aluminium and frosted acrylic, which covers the three light outlets. It is protection class IP44 and suitable for outdoor use. The electrical connection of the luminaire, which comes in various colours, is made directly to the 230V mains supply.