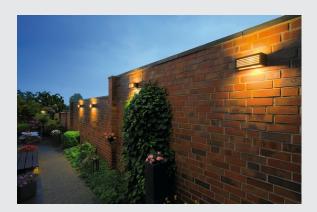

## **BOX-L**

outdoor wall light, TC-(D,H,T,Q)SE, IP44, square, anthracite, max. 18W

Single-headed BOX-L wall light consists of painted aluminium and frosted acrylic, which covers the three light outlets. It is protection class IP44 and suitable for outdoor use. The electrical connection of the luminaire, which comes in various colours, is made directly to the 230V mains supply.