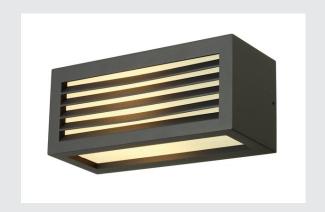

## **BOX-L**

outdoor wall light, TC-(D,H,T,Q)SE, IP44, square, anthracite, max. 18W

Single-headed BOX-L wall light consists of painted aluminium and frosted acrylic, which covers the three light outlets. It is protection class IP44 and suitable for outdoor use. The electrical connection of the luminaire, which comes in various colours, is made directly to the 230V mains supply.

## **TECHNICAL DATA**

| Item no.:                         | 232495                 |
|-----------------------------------|------------------------|
| Socket                            | E27                    |
| Number of sockets                 | 1                      |
| Lamps included                    | 0                      |
| Number of different light outlets | 2                      |
| Primary nominal voltage           | 220-240V ~50/60Hz mA/V |
| Width                             | 25.0 cm                |
| Height                            | 11.0 cm                |
| Depth                             | 11.0 cm                |
| Net weight                        | 1.187 kg               |
| Gross weight                      | 1.312 kg               |
| IP Code                           | IP 54                  |
| Safety class                      | I                      |
| Assembly                          | Surface                |
| Assembly details                  | Wall                   |
| Wattage                           | 18.0 W                 |
| Color                             | anthracite             |
| BIG WHITE Page                    | 661                    |