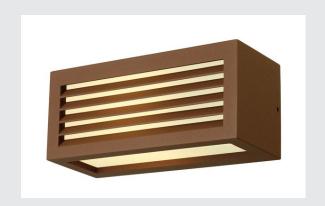

## **BOX-L**

outdoor wall light, TC-(D,H,T,Q)SE, IP44, square, rust, max. 18W

Single-headed BOX-L wall light consists of painted aluminium and frosted acrylic, which covers the three light outlets. It is protection class IP44 and suitable for outdoor use. The electrical connection of the luminaire, which comes in various colours, is made directly to the 230V mains supply.

## **TECHNICAL DATA**

| Item no.:                         | 232497                 |  |  |
|-----------------------------------|------------------------|--|--|
| Socket                            | E27                    |  |  |
| Number of sockets                 | 1                      |  |  |
| Lamps included                    | 0                      |  |  |
| Number of different light outlets | 2                      |  |  |
| Primary nominal voltage           | 220-240V ~50/60Hz mA/V |  |  |
| Width                             | 25.0 cm                |  |  |
| Height                            | 11.0 cm                |  |  |
| Depth                             | 11.0 cm                |  |  |
| Net weight                        | 1.171 kg               |  |  |
| Gross weight                      | 1.314 kg               |  |  |
| IP Code                           | IP 54                  |  |  |
| Safety class                      | I                      |  |  |
| Assembly                          | Surface                |  |  |
| Assembly details                  | Wall                   |  |  |
| Wattage                           | 18.0 W                 |  |  |
| Color                             | rust                   |  |  |
| BIG WHITE Page                    | 661                    |  |  |