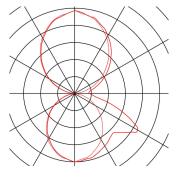

## **TECHNICAL DATA**

| Item no.:                         | 232497                 |  |  |
|-----------------------------------|------------------------|--|--|
| Socket                            | E27                    |  |  |
| Number of sockets                 | 1                      |  |  |
| Lamps included                    | 0                      |  |  |
| Number of different light outlets | 2                      |  |  |
| Primary nominal voltage           | 220-240V ~50/60Hz mA/V |  |  |
| Width                             | 25.0 cm                |  |  |
| Height                            | 11.0 cm                |  |  |
| Depth                             | 11.0 cm                |  |  |
| Net weight                        | 1.171 kg               |  |  |
| Gross weight                      | 1.314 kg               |  |  |
| IP Code                           | IP 54                  |  |  |
| Safety class                      | I                      |  |  |
| Assembly                          | Surface                |  |  |
| Assembly details                  | Wall                   |  |  |
| Wattage                           | 18.0 W                 |  |  |
| Color                             | rust                   |  |  |
| BIG WHITE Page                    | 661                    |  |  |