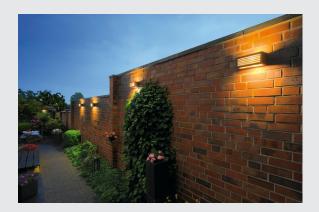

## **BOX-L**

outdoor wall light, TC-(D,H,T,Q)SE, IP44, square, rust, max. 18W

Single-headed BOX-L wall light consists of painted aluminium and frosted acrylic, which covers the three light outlets. It is protection class IP44 and suitable for outdoor use. The electrical connection of the luminaire, which comes in various colours, is made directly to the 230V mains supply.