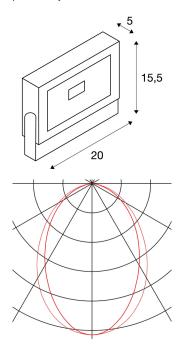

## **TECHNICAL DATA**

| Item no.:               | 232830              |  |
|-------------------------|---------------------|--|
| Lamps included          | 0                   |  |
| Primary nominal voltage | 230V ~50Hz mA/V     |  |
| Vertical tilting range  | 180 °               |  |
| Length                  | 20.0 cm             |  |
| Width                   | 5.0 cm              |  |
| Height                  | 15.5 cm             |  |
| Net weight              | 1.533 kg            |  |
| Gross weight            | 1.731 kg            |  |
| IP Code                 | IP 55               |  |
| Safety class            | 1                   |  |
| Impact resistance class | IK04                |  |
| Impact resistance       | 0,5 Joule           |  |
| Assembly                | Surface             |  |
| Assembly details        | Ceiling,Ground,Wall |  |
| Wattage                 | 30.0 W              |  |
| Lumen                   | 2680 lm             |  |
| Colour temperature      | 4000 Kelvin         |  |
| Beam angle              | 80 °                |  |
| Color                   | black               |  |
| CRI                     | >80                 |  |
| Binning                 | 6                   |  |