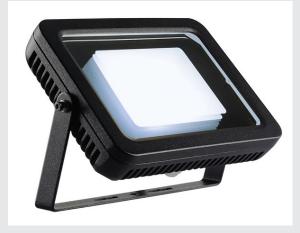

## **SPOODI 20**

## outdoor spot, LED, 4000K, IP55, square, black, max. 28W

Powerful LED spot SPOODI 20 for illuminating areas and spaces. With a tiltable installation bracket and protection class IP55, the spot is suitable for outdoor installation on the wall or on the floor. By means of the incorporated driver and connection lead with mains plug, the spot supplied ready for direct connection to 230V mains supply.

## **TECHNICAL DATA**

| Item no.:               | 232830              |  |
|-------------------------|---------------------|--|
| Lamps included          | 0                   |  |
| Primary nominal voltage | 230V ~50Hz mA/V     |  |
| Vertical tilting range  | 180 °               |  |
| Length                  | 20.0 cm             |  |
| Width                   | 5.0 cm              |  |
| Height                  | 15.5 cm             |  |
| Net weight              | 1.533 kg            |  |
| Gross weight            | 1.731 kg            |  |
| IP Code                 | IP 55               |  |
| Safety class            | 1                   |  |
| Impact resistance class | IK04                |  |
| Impact resistance       | 0,5 Joule           |  |
| Assembly                | Surface             |  |
| Assembly details        | Ceiling,Ground,Wall |  |
| Wattage                 | 30.0 W              |  |
| Lumen                   | 2680 lm             |  |
| Colour temperature      | 4000 Kelvin         |  |
| Beam angle              | 80 °                |  |
| Color                   | black               |  |
| CRI                     | >80                 |  |
| Binning                 | 6                   |  |