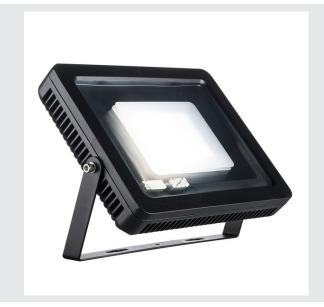

## SPOODI 31

outdoor spot, LED, 4000K, IP55, square, black, max. 55W

Powerful LED spot SPOODI 31 for illuminating areas and spaces. With a tiltable installation bracket and protection class IP55, the spot is suitable for outdoor installation on the wall or on the floor. By means of the incorporated driver and connection lead with mains plug, the spot supplied ready for direct connection to 230V mains supply.