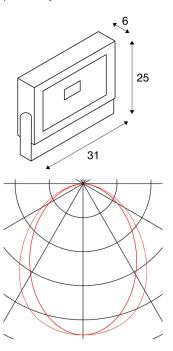

## **TECHNICAL DATA**

| Item no.:               | 232850          |  |  |
|-------------------------|-----------------|--|--|
| Lamps included          | 0               |  |  |
| Primary nominal voltage | 230V ~50Hz mA/V |  |  |
| Vertical tilting range  | 180 °           |  |  |
| Length                  | 31.0 cm         |  |  |
| Width                   | 6.0 cm          |  |  |
| Height                  | 25.0 cm         |  |  |
| Net weight              | 3.303 kg        |  |  |
| Gross weight            | 3.735 kg        |  |  |
| IP Code                 | IP 55           |  |  |
| Safety class            | I               |  |  |
| Impact resistance class | IK04            |  |  |
| Impact resistance       | 0,5 Joule       |  |  |
| Assembly                | Surface         |  |  |
| Assembly details        | Ground,Wall     |  |  |
| Wattage                 | 60.0 W          |  |  |
| Lumen                   | 5500 lm         |  |  |
| Colour temperature      | 4000 Kelvin     |  |  |
| Beam angle              | 100°            |  |  |
| Color                   | black           |  |  |
| CRI                     | >80             |  |  |
| Binning                 | 6               |  |  |
|                         |                 |  |  |