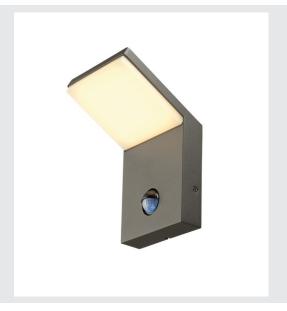

## **ORDI**

outdoor wall light, LED, 3000K, anthracite, with sensor

The puristic ORDI Wall Luminaire is outfitted with warm white SMD LEDs, and creates broad, even surface illumination. Thanks to its integrated infra-red movement sensor, the lights are suited for the highest requirements for outside lighting. Connects directly to 230V electrical mains.

## **TECHNICAL DATA**

| Item no.:                           | 232915                 |  |  |  |
|-------------------------------------|------------------------|--|--|--|
| Lamps included                      | 0                      |  |  |  |
| Primary nominal voltage             | 220-240V ~50/60Hz mA/V |  |  |  |
| Secondary power / secondary voltage | 110 mA/V               |  |  |  |
| Width                               | 10.0 cm                |  |  |  |
| Height                              | 16.5 cm                |  |  |  |
| Depth                               | 11.0 cm                |  |  |  |
| Net weight                          | 0.454 kg               |  |  |  |
| Gross weight                        | 0.535 kg               |  |  |  |
| IP Code                             | IP 44                  |  |  |  |
| Safety class                        | I                      |  |  |  |
| Assembly                            | Surface                |  |  |  |
| Assembly details                    | Wall                   |  |  |  |
| Wattage                             | 9.0 W                  |  |  |  |
| Lumen                               | 500 lm                 |  |  |  |
| Colour temperature                  | 3000 Kelvin            |  |  |  |
| Beam angle                          | 120 °                  |  |  |  |
| Color                               | anthracite             |  |  |  |
| CRI                                 | >80                    |  |  |  |
| Binning                             | 6                      |  |  |  |
| LXXBXX data                         | 70/50                  |  |  |  |
| Service life                        | 25000 h                |  |  |  |