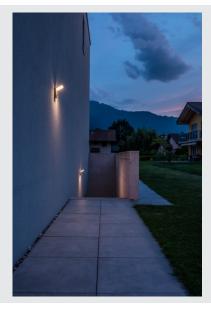

## **ORDI**

outdoor wall light, LED, 3000K, anthracite, with sensor

The puristic ORDI Wall Luminaire is outfitted with warm white SMD LEDs, and creates broad, even surface illumination. Thanks to its integrated infra-red movement sensor, the lights are suited for the highest requirements for outside lighting. Connects directly to 230V electrical mains.