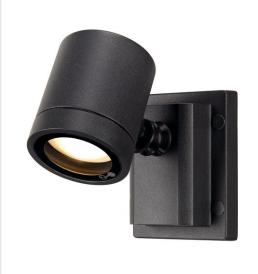

# outdoor wall and ceiling light, single-headed, QPAR51, IP55, anthracite, max. 50W

The wall and ceiling light of the MYRA series is made from painted aluminium and glass, which covers the lamp(s). The lamp heads can be rotated and swivelled. With protection class IP55, it is suitable for outdoor use. The electrical connection of the luminaire, which comes in various colours, is directly to the 230V mains supply. The MYRA series includes other floor stands, display fittings and can therefore be used universally.

## **TECHNICAL DATA**

| Item no.:                 | 233105          |
|---------------------------|-----------------|
| Socket                    | GU10            |
| Lamp                      | QPAR51          |
| Number of sockets         | 1               |
| Lamps included            | 0               |
| Primary nominal voltage   | 230V ~50Hz mA/V |
| Tilt range                | 45 °            |
| Horizontal rotation range | 340 °           |
| Width                     | 8.0 cm          |
| Height                    | 10.5 cm         |
| Diameter                  | 7.0 cm          |
| Depth                     | 15.0 cm         |
| Net weight                | 0.566 kg        |
| Gross weight              | 0.636 kg        |
| IP Code                   | IP 55           |
| Safety class              | 1               |
| Assembly                  | Surface         |
| Assembly details          | Ceiling,Wall    |
| Wattage                   | 50.0 W          |
| Color                     | anthracite      |
| BIG WHITE Page            | 690             |
|                           |                 |