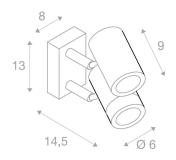

## **TECHNICAL DATA**

| Item no.:                         | 233301          |
|-----------------------------------|-----------------|
| Socket                            | GU10            |
| Lamp                              | QPAR51          |
| Number of sockets                 | 2               |
| Lamps included                    | 0               |
| Number of different light outlets | 1               |
| Primary nominal voltage           | 230V ~50Hz mA/V |
| Tilt range                        | 85 °            |
| Horizontal rotation range         | 330 °           |
| Width                             | 7.5 cm          |
| Height                            | 9.5 cm          |
| Depth                             | 14.5 cm         |
| Net weight                        | 1.454 kg        |
| Gross weight                      | 1.597 kg        |
| IP Code                           | IP 44           |
| Safety class                      | 1               |
| Assembly                          | Surface         |
| Assembly details                  | Ceiling,Wall    |
| Wattage                           | 35.0 W          |
| Color                             | stainless steel |
|                                   |                 |