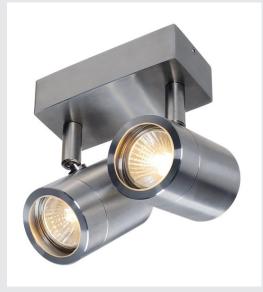

## outdoor wall light, double-headed, QPAR51, IP44, stainless steel 304, 2x35W max.

The ASTINA SST 304 wall light is made of stainless steel 304 and glass which covers the lamp. The functional lamp heads can be rotated and tilted. It is suitable for use out-doors thanks to its IP44 protection class. The electrical connection of the luminaire, which comes in various colours, is directly to the 230V mains supply. The SST series also contains a LED variant made of stainless steel 316.