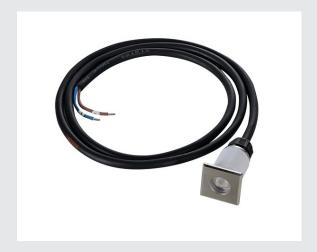

## **DASAR MINI 37**

outdoor inground fitting, LED, 3000K, IP67, square, brushed stainless steel, 12-24V, 2W

The inground fitting and recessed wall light fitted with one power LED, DASAR MINI 37 can also be used for outdoor applications with its IP67 protection. The stainless steel luminaire is available with round or square cover. The electrical connection is made by the connection lead of a separately available 350mA or 24V LED power supply.