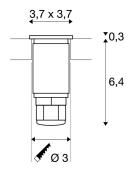

## **TECHNICAL DATA**

| Item no.:                                                                                                       | 233550                                                     |  |  |
|-----------------------------------------------------------------------------------------------------------------|------------------------------------------------------------|--|--|
| Lamps included                                                                                                  | 0                                                          |  |  |
| Primary nominal voltage                                                                                         | 12-24V mA/V                                                |  |  |
| Length                                                                                                          | 3.7 cm                                                     |  |  |
| Width                                                                                                           | 3.7 cm                                                     |  |  |
| Depth                                                                                                           | 6.7 cm                                                     |  |  |
| Installation diameter                                                                                           | 3.0 cm                                                     |  |  |
| Installation depth                                                                                              | 8.0 cm                                                     |  |  |
| Net weight                                                                                                      | 0.362 kg                                                   |  |  |
| Gross weight                                                                                                    | 0.427 kg                                                   |  |  |
| IP Code                                                                                                         | IP 67                                                      |  |  |
|                                                                                                                 |                                                            |  |  |
| Safety class                                                                                                    | III                                                        |  |  |
| Safety class Impact resistance class                                                                            | III IK08                                                   |  |  |
|                                                                                                                 |                                                            |  |  |
| Impact resistance class                                                                                         | IK08                                                       |  |  |
| Impact resistance class Impact resistance                                                                       | IK08 5 Joule                                               |  |  |
| Impact resistance class Impact resistance Assembly                                                              | IK08 5 Joule Recessed                                      |  |  |
| Impact resistance class Impact resistance Assembly Assembly details                                             | IK08 5 Joule Recessed Ground                               |  |  |
| Impact resistance class Impact resistance Assembly Assembly details Wattage                                     | IK08 5 Joule Recessed Ground 2.0 W                         |  |  |
| Impact resistance class Impact resistance Assembly Assembly details Wattage Lumen                               | IK08 5 Joule Recessed Ground 2.0 W 120 Im                  |  |  |
| Impact resistance class Impact resistance Assembly Assembly details Wattage Lumen Colour temperature            | IK08 5 Joule Recessed Ground 2.0 W 120 Im 3000 Kelvin      |  |  |
| Impact resistance class Impact resistance Assembly Assembly details Wattage Lumen Colour temperature Beam angle | IK08 5 Joule Recessed Ground 2.0 W 120 Im 3000 Kelvin 30 ° |  |  |