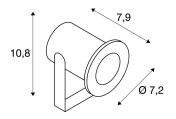

## TECHNICAL DATA

| Item no.:               | 233560                                                                |
|-------------------------|-----------------------------------------------------------------------|
| Primary nominal voltage | 12-24V mA/V                                                           |
| Vertical tilting range  | 90 °                                                                  |
| Length                  | 7.2 cm                                                                |
| Width                   | 10.0 cm                                                               |
| Height                  | 10.8 cm                                                               |
| Net weight              | 0.66 kg                                                               |
| Gross weight            | 0.745 kg                                                              |
| IP Code                 | IP 68                                                                 |
| Safety class            | 111                                                                   |
| Assembly                | Surface                                                               |
| Assembly details        | Ceiling,Ceiling with Acc.,Ground,Ground with Acc.,Wall,Wall with Acc. |
| Wattage                 | 7.0 W                                                                 |
| Lumen                   | 360 lm                                                                |
| Colour temperature      | 3000 Kelvin                                                           |
| Beam angle              | 40 °                                                                  |
| Color                   | aluminium                                                             |
| CRI                     | >80                                                                   |
| Binning                 | 6                                                                     |
| LXXBXX data             | 70/50                                                                 |
| Service life            | 25000 h                                                               |
|                         |                                                                       |