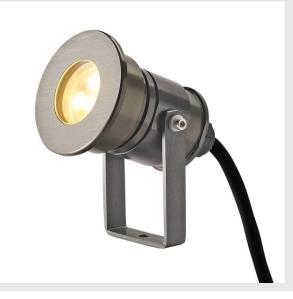

## outdoor floodlight, LED, 3000K, IP68, anodised aluminium, 12-24V, $7\mathrm{W}$

The surface-mounted DASAR PROJECTOR series lights are fitted with a 7W premium LED and available with a warm-white colour of light. The electrical connection is to a compatible 12V or 24V DC power supply. With IP68 protection class, the luminaire is suitable for outdoor use. The anodised aluminium DASAR PROJECTOR series includes a further stainless steel version, among other things. This luminaire has built-in LED lamps and can be used as a spike luminaire with an earth spike. The lamps in the luminaire cannot be replaced.