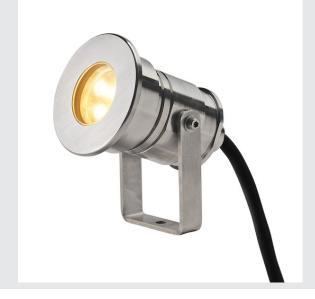

## DASAR PROJECTOR

## outdoor floodlight, LED, 3000K, IP67, stainless steel 316, 230V, 6W

The surface-mounted DASAR PROJECTOR series lights are fitted with a 6W premium LED and available with a warm-white colour of light. The electrical connection is to a compatible 12V or 24V DC power supply. With IP67 protection class, the luminaire is suitable for outdoor use. The stainless steel DASAR PROJECTOR series includes a further aluminium version, among other things. This luminaire has built-in LED lamps and can be used as a spike luminaire with an earth spike. The lamps in the luminaire cannot be replaced.

## **TECHNICAL DATA**

| Item no.:                           | 233571                                                                     |  |
|-------------------------------------|----------------------------------------------------------------------------|--|
| Primary nominal voltage             | 220-240V ~50/60Hz mA/V                                                     |  |
| Secondary power / secondary voltage | 400 mA/V                                                                   |  |
| Vertical tilting range              | 90 °                                                                       |  |
| Length                              | 7.2 cm                                                                     |  |
| Width                               | 10.0 cm                                                                    |  |
| Height                              | 10.8 cm                                                                    |  |
| Net weight                          | 1.418 kg                                                                   |  |
| Gross weight                        | 1.505 kg                                                                   |  |
| IP Code                             | IP 67                                                                      |  |
| Safety class                        | 1                                                                          |  |
| Impact resistance class             | IK04                                                                       |  |
| Impact resistance                   | 0,5 Joule                                                                  |  |
| Assembly                            | Surface                                                                    |  |
| Assembly details                    | Ceiling, Ceiling with Acc., Ground, Ground with Acc., Wall, Wall with Acc. |  |
| Wattage                             | tage 5.5 W                                                                 |  |
| Lumen                               | 300 lm                                                                     |  |
| Colour temperature                  | 3000 Kelvin                                                                |  |
| Beam angle                          | 40 °                                                                       |  |
| Color                               | stainless steel                                                            |  |
| CRI                                 | >80                                                                        |  |
| Binning 6                           |                                                                            |  |